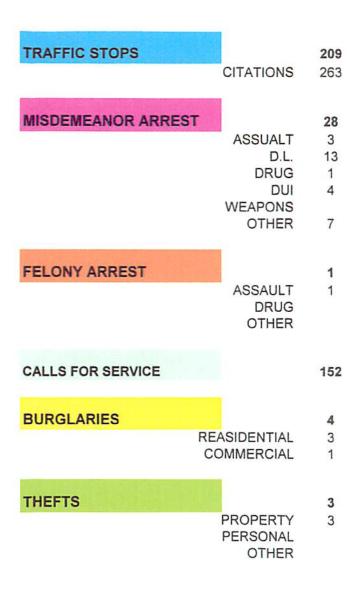

## LAKEWOOD POLICE DEPARTMENT SEPTEMBER CRIME STATS

\*\*

. .

-

| Reported Offenses         | Past 4 Months |          |      |          |        |          |           |          |                   |
|---------------------------|---------------|----------|------|----------|--------|----------|-----------|----------|-------------------|
| Person Crimes             | June          | % change | July | % change | August | % change | September | % change | 4 Month<br>Total: |
| Murder                    |               |          |      |          |        |          |           |          | 0                 |
| Sex Crimes (Forcible)     |               |          |      |          |        |          |           |          | 0                 |
| Sex Crimes (Non-Forcible) |               |          |      |          |        |          |           | 1        | 0                 |
| Robbery - Person          |               |          |      |          |        |          |           |          | 0                 |
| Assault                   |               |          |      |          | 1      |          | 3         | 200%     | 4                 |
| Agg. Assault              |               |          |      |          |        |          | 1         | 100%     | 1                 |
| Total - Person Crimes     | 0             |          | 0    |          | 1      |          | 4         |          | 5                 |
|                           | Past 4 N      | lonths   |      |          |        |          |           |          |                   |
| PropertyCrimes            | June          | % change | July | % change | August | % change | September | % change | 4 Month<br>Total: |
| Robbery - Commercial      |               |          |      |          |        |          | 1         | 100%     | 1                 |
| Burglary - Commercial     | 1             |          | 2    | 100%     |        | -100%    | 1         | 100%     | 4                 |
| Burglary - Residential    |               |          | 1    |          |        | -100%    | 3         |          | 4                 |
| MV Theft                  |               |          |      |          |        |          |           |          | 0                 |
| Total - Property Crimes   | 1             |          | 3    |          | 0      |          | 5         |          | 9                 |
|                           | Past 4 N      | lonths   |      |          |        | 1        |           | ·        |                   |
| Larceny Offenses          | June          | % change | July | % change | August | % change | September | % change | 4 Month<br>Total: |
| Theft - All Other         | 2             |          | 3    | 50%      | 7      | 133%     | 1         | -86%     | 13                |
| Theft from a Building     | 5             |          | 2    | -60%     |        | -100%    |           |          | 7                 |
| Theft from a Vehicle      |               |          | 1    |          | 2      | 100%     |           | -100%    | 3                 |
| Theft of Bicycle          |               |          |      |          |        |          | 1         |          | 1                 |
| Shoplifting               |               |          |      |          |        |          | 1         |          | 1                 |
| Total Larceny:            | 7             |          | 6    |          | 9      |          | 3         |          | 25                |

Past 4 Months

-

.

| Crimes Against Society | June | % change | July | % change | August | % change | September | % change | 4 Month<br>Total: |
|------------------------|------|----------|------|----------|--------|----------|-----------|----------|-------------------|
| Alcohol Violations     | 3    |          | 3    | 0%       |        | -100%    | 4         | 400%     | 10                |
| Narcotic Violations    | 3    |          | 1    | -67%     | 2      | 100%     | 1         | -50%     | 7                 |
| Weapons Law Viol.      |      |          |      |          | 1      |          |           | -100%    | 1                 |
| Driver License Viol.   | 15   |          | 12   | -20%     | 9      | -25%     | 13        | 44%      | 49                |
| Total Other Crimes     | 21   |          | 16   |          | 12     |          | 18        |          | 67                |