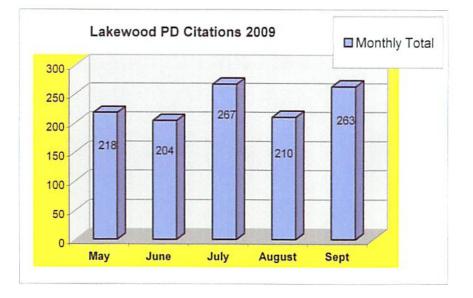

## LAKEWOOD POLICE DEPARTMENT SEPTEMBER CRIME STATS

\*\*

. .

-

| Reported Offenses         | Past 4 Months |          |      |          |        |          |           |          |                   |
|---------------------------|---------------|----------|------|----------|--------|----------|-----------|----------|-------------------|
| Person Crimes             | June          | % change | July | % change | August | % change | September | % change | 4 Month<br>Total: |
| Murder                    |               |          |      |          |        |          |           |          | 0                 |
| Sex Crimes (Forcible)     |               |          |      |          |        |          |           |          | 0                 |
| Sex Crimes (Non-Forcible) |               |          |      |          |        |          |           | 1        | 0                 |
| Robbery - Person          |               |          |      |          |        |          |           |          | 0                 |
| Assault                   |               |          |      |          | 1      |          | 3         | 200%     | 4                 |
| Agg. Assault              |               |          |      |          |        |          | 1         | 100%     | 1                 |
| Total - Person Crimes     | 0             |          | 0    |          | 1      |          | 4         |          | 5                 |
|                           | Past 4 N      | lonths   |      |          |        |          |           |          |                   |
| PropertyCrimes            | June          | % change | July | % change | August | % change | September | % change | 4 Month<br>Total: |
| Robbery - Commercial      |               |          |      |          |        |          | 1         | 100%     | 1                 |
| Burglary - Commercial     | 1             |          | 2    | 100%     |        | -100%    | 1         | 100%     | 4                 |
| Burglary - Residential    |               |          | 1    |          |        | -100%    | 3         |          | 4                 |
| MV Theft                  |               |          |      |          |        |          |           |          | 0                 |
| Total - Property Crimes   | 1             |          | 3    |          | 0      |          | 5         |          | 9                 |
|                           | Past 4 N      | lonths   |      |          |        | 1        |           | ·        |                   |
| Larceny Offenses          | June          | % change | July | % change | August | % change | September | % change | 4 Month<br>Total: |
| Theft - All Other         | 2             |          | 3    | 50%      | 7      | 133%     | 1         | -86%     | 13                |
| Theft from a Building     | 5             |          | 2    | -60%     |        | -100%    |           |          | 7                 |
| Theft from a Vehicle      |               |          | 1    |          | 2      | 100%     |           | -100%    | 3                 |
| Theft of Bicycle          |               |          |      |          |        |          | 1         |          | 1                 |
| Shoplifting               |               |          |      |          |        |          | 1         |          | 1                 |
| Total Larceny:            | 7             |          | 6    |          | 9      |          | 3         |          | 25                |