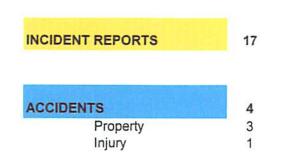

## LAKEWOOD POLICE DEPARTMENT SEPTEMBER CRIME STATS

\*\*

. .

-

| Reported Offenses         | Past 4 Months |          |      |          |        |          |           |          |                   |
|---------------------------|---------------|----------|------|----------|--------|----------|-----------|----------|-------------------|
| Person Crimes             | June          | % change | July | % change | August | % change | September | % change | 4 Month<br>Total: |
| Murder                    |               |          |      |          |        |          |           |          | 0                 |
| Sex Crimes (Forcible)     |               |          |      |          |        |          |           |          | 0                 |
| Sex Crimes (Non-Forcible) |               |          |      |          |        |          |           | 1        | 0                 |
| Robbery - Person          |               |          |      |          |        |          |           |          | 0                 |
| Assault                   |               |          |      |          | 1      |          | 3         | 200%     | 4                 |
| Agg. Assault              |               |          |      |          |        |          | 1         | 100%     | 1                 |
| Total - Person Crimes     | 0             |          | 0    |          | 1      |          | 4         |          | 5                 |
|                           | Past 4 N      | lonths   |      |          |        |          |           |          |                   |
| PropertyCrimes            | June          | % change | July | % change | August | % change | September | % change | 4 Month<br>Total: |
| Robbery - Commercial      |               |          |      |          |        |          | 1         | 100%     | 1                 |
| Burglary - Commercial     | 1             |          | 2    | 100%     |        | -100%    | 1         | 100%     | 4                 |
| Burglary - Residential    |               |          | 1    |          |        | -100%    | 3         |          | 4                 |
| MV Theft                  |               |          |      |          |        |          |           |          | 0                 |
| Total - Property Crimes   | 1             |          | 3    |          | 0      |          | 5         |          | 9                 |
|                           | Past 4 N      | lonths   |      |          |        | 1        |           | ·        |                   |
| Larceny Offenses          | June          | % change | July | % change | August | % change | September | % change | 4 Month<br>Total: |
| Theft - All Other         | 2             |          | 3    | 50%      | 7      | 133%     | 1         | -86%     | 13                |
| Theft from a Building     | 5             |          | 2    | -60%     |        | -100%    |           |          | 7                 |
| Theft from a Vehicle      |               |          | 1    |          | 2      | 100%     |           | -100%    | 3                 |
| Theft of Bicycle          |               |          |      |          |        |          | 1         |          | 1                 |
| Shoplifting               |               |          |      |          |        |          | 1         |          | 1                 |
| Total Larceny:            | 7             |          | 6    |          | 9      |          | 3         |          | 25                |